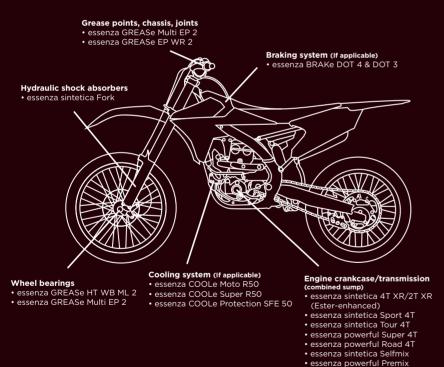

### Grease points, chassis, joints • essenza GREASe Multi EP 2

- essenza GREASe EP WR 2
  - - essenza sintetica Scooter MB • essenza sintetica Scooter MA2/MA
    - essenza powerful Scooter SG

Engine crankcase

• essenza powerful Scooter FC/FB

# Hydraulic shock absorbers

# essenza sintetica Fork

Braking system (If applicable)

• essenza BRAKe DOT 4 & DOT 3

# Wheel bearings

- essenza GREASe HT WB ML 2 • essenza GREASe Multi EP 2

### Transmission • essenza powerful Moto Gear

- Cooling system (if applicable)
- essenza COOLe Super R50
- essenza COOLe Protection SFE 50

The information and packshots contained herein is provided as a guideline and may change without notice. Italco, therefore declines any liability for the improper use of the product information. We suggest that you contact our technicians in order to obtain up-to-date information on product specifications and applications.